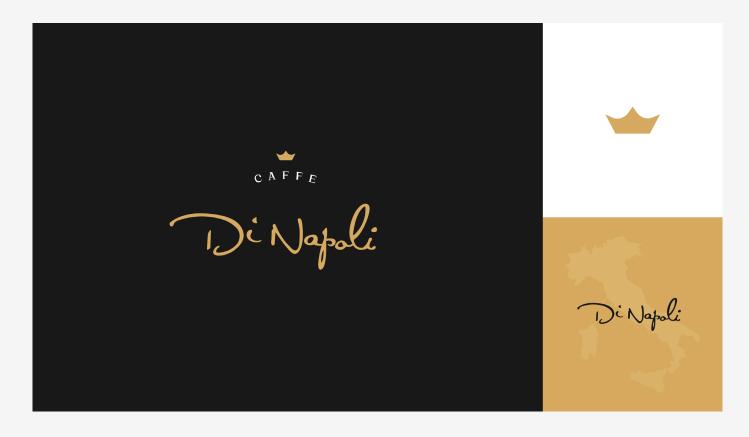

#### • • DiNapoli

The robust, richness of Italian espresso is replicated in the choice of black and gold colors. The creative paradigm of artisanal roasters is shown in the font and draws from an authentic Italian feel.